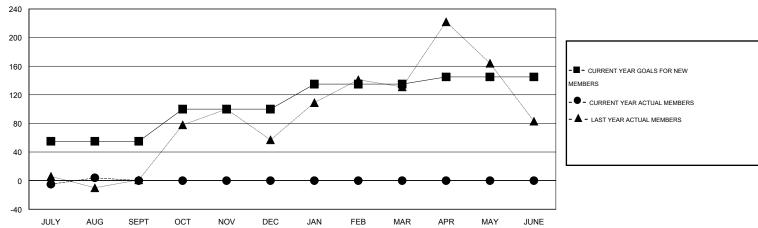

#### GOALS AND ACTUAL MEMBERS CUMULATIVE

| DROPPED CLUBS: 0  DROPPED MEMBERS |        | 8 CLUBS OF 85 ADDED 1 OR MORE NEW MEMBERS | GENDER DISTRIBU  MALE  FEMALE | TION<br>1,755 (86.88%)<br>265 (13.12%) |     |
|-----------------------------------|--------|-------------------------------------------|-------------------------------|----------------------------------------|-----|
| DECEASED CLUB CANCELLED           | 0<br>0 | CLICK HERE FOR HEALTH                     | FAMILY UNIT MEMBERS           |                                        | 325 |
| OTHER                             | 9      | ASSESSMENT DATA                           | HEAD OF HOUSEHOLD             |                                        | 124 |
| TOTAL                             | 9      |                                           | NON-HEAD OF HOUSEHOLD         |                                        | 201 |