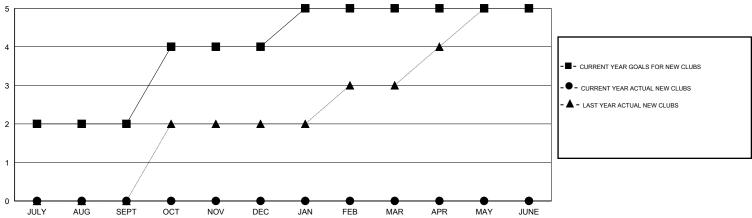

| 55                 | 13                                  | 9                  | 4                |
| OCT/NOV/DEC   | 2                | 0                | 0                | 0                | OCT/NOV/DEC           | 45                 | 0                                   | 0                  | 0                |
| JAN/FEB/MAR   | 1                | 0                | 0                | 0                | JAN/FEB/MAR           | 35                 | 0                                   | 0                  | 0                |
| APR/MAY/JUNE  | 0                | 0                | 0                | 0                | APR/MAY/JUNE          | 10                 | 0                                   | 0                  | 0                |

## GOALS AND ACTUAL NEW CLUBS CUMULATIVE



#### GOALS AND ACTUAL MEMBERS CUMULATIVE



| DROPPED CLUBS: 0  DROPPED MEMBERS |        | 8 CLUBS OF 85 ADDED 1 OR MORE NEW MEMBERS | GENDER DISTRIBU  MALE  FEMALE | TION<br>1,755 (86.88%)<br>265 (13.12%) |     |
|-----------------------------------|--------|-------------------------------------------|-------------------------------|----------------------------------------|-----|
| DECEASED CLUB CANCELLED           | 0<br>0 | CLICK HERE FOR HEALTH                     | FAMILY UNIT MEMBERS           |                                        | 325 |
| OTHER                             | 9      | ASSESSMENT DATA                           | HEAD OF HOUSEHOLD             |                                        | 124 |
| TOTAL                             | 9      |